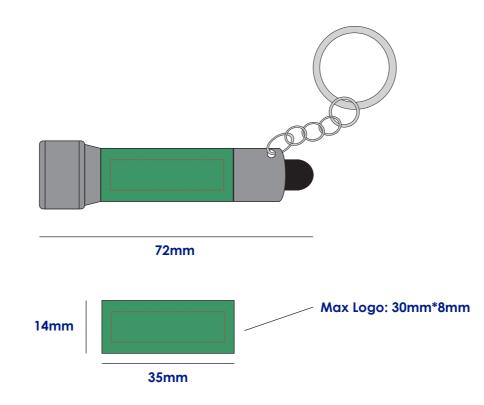

#### **Product Colour**

Green

LED Torch
72mm
Branding Method: Laser Engrave

## Logo Size